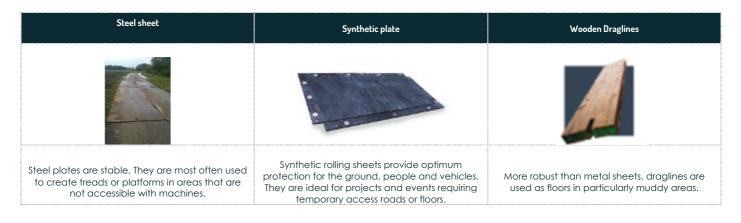

|                                                                              |                                                                                                  |                                               |
| Fence to protect a construction<br>site or an event against theft and<br>intruders.<br>Supplied with blocks or tubes | Fence to protect a construction<br>site or an event against theft and<br>intruders.<br>Black, white or custom made<br>with company/security logo (on<br>request) | Plastic wheel that, with a hinge,<br>creates an access gate in the<br>fence. | Barrier to delimit an area. Thanks<br>to the fixings, they ensure a<br>continuity in the marking | Barrier to keep the public at a safe distance |

#### 1.2. ROLLING PLATES



#### 1.3. COLLECTIVE PROTECTION



From 3 meters, the law recommends protecting work at height by giving priority to the collective before the individual. The collective protection equipment (CPE) par excellence on flat roofs is the guardrail. This standard or custom-made protective barrier, made of aluminum or galvanized steel, protects against falls from height. It can be installed temporarily or permanently depending on the need.

Railings can be anchored on concrete decks, insulated roofs, metal structures, walls or acroteria (low wall located at the edge of the roof).

80% of falls from height occur at low heights (between 2 and 6 m).

#### www.xalix.be



#### 1.4. ACCESS MANAGEMENT



| Padlock