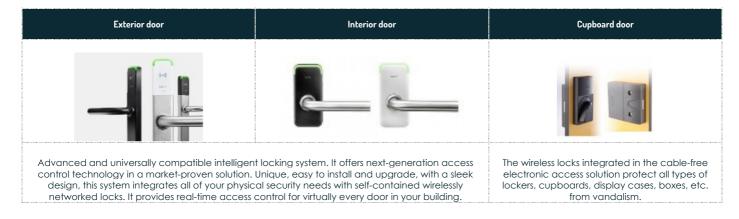

#### 1.4. ACCESS MANAGEMENT

| Padlock                                                                                                                                                                                                                                                                                           | Badges & bracelets                                                                                                                                                     |  |
|---------------------------------------------------------------------------------------------------------------------------------------------------------------------------------------------------------------------------------------------------------------------------------------------------|------------------------------------------------------------------------------------------------------------------------------------------------------------------------|--|
|                                                                                                                                                                                                                                                                                                   |                                                                                                                                                                        |  |
| Designed to meet all access needs, it offers a<br>unique solution ideal for industrial and event<br>applications, etc and for property<br>departments that require an extra level of<br>security to control specific doors, such as<br>container material, without losing comfort and<br>control. | Locking devices set new standards in security,<br>manageability, flexibility and design that bring<br>real benefits to almost any type of door.<br>Badges, wristbands, |  |