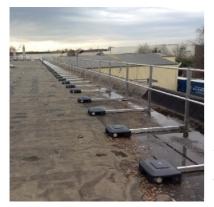

#### 1.3. COLLECTIVE PROTECTION

From 3 meters, the law recommends protecting work at height by giving priority to the collective before the individual. The collective protection equipment (CPE) par excellence on flat roofs is the guardrail. This standard or custom-made protective barrier, made of aluminum or galvanized steel, protects against falls from height. It can be installed temporarily or permanently depending on the need.

Railings can be anchored on concrete decks, insulated roofs, metal structures, walls or acroteria (low wall located at the edge of the roof).

80% of falls from height occur at low heights (between 2 and 6 m).