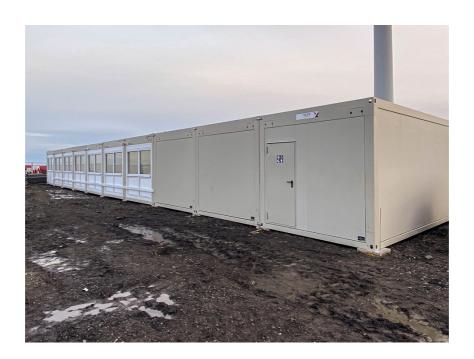

#### 1.1. PREMIUM CONTAINER

3 meters wide, up to 25% savings.

#### Flexible heating, ventilation and air conditioning.

This modular concept allows the containers to be equipped with interchangeable front frames. Interchangeable elements such as heating, air conditioning or glass panes can be integrated as required.