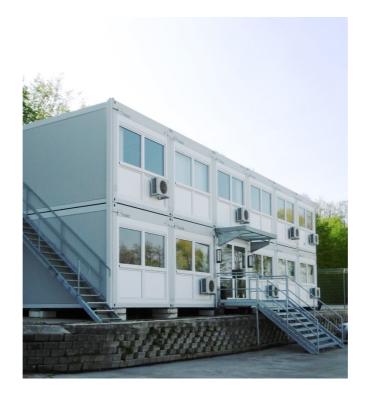

## **MOBILE SPACE SOLUTIONS**

#### 1.1. PREMIUM CONTAINER

3 meters wide, up to 25% savings.

#### Flexible heating, ventilation and air conditioning.

This modular concept allows the containers to be equipped with interchangeable front frames. Interchangeable elements such as heating, air conditioning or glass panes can be integrated as required.