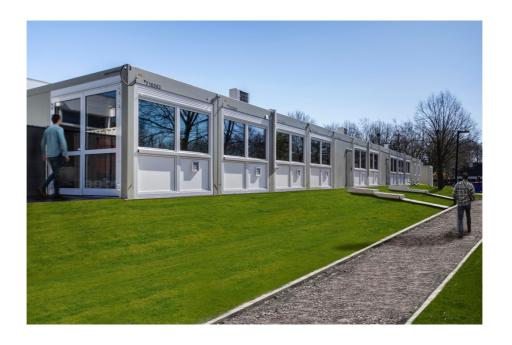

#### 1.5. POLYVALENT CONTAINER

Flexible layout to meet all space requirements with 2.435 meter wide containers.

#### Flexible heating, ventilation and air conditioning.

This modular concept allows the containers to be equipped with interchangeable front frames. Interchangeable elements such as heating, air conditioning or glass panes can be integrated as required.